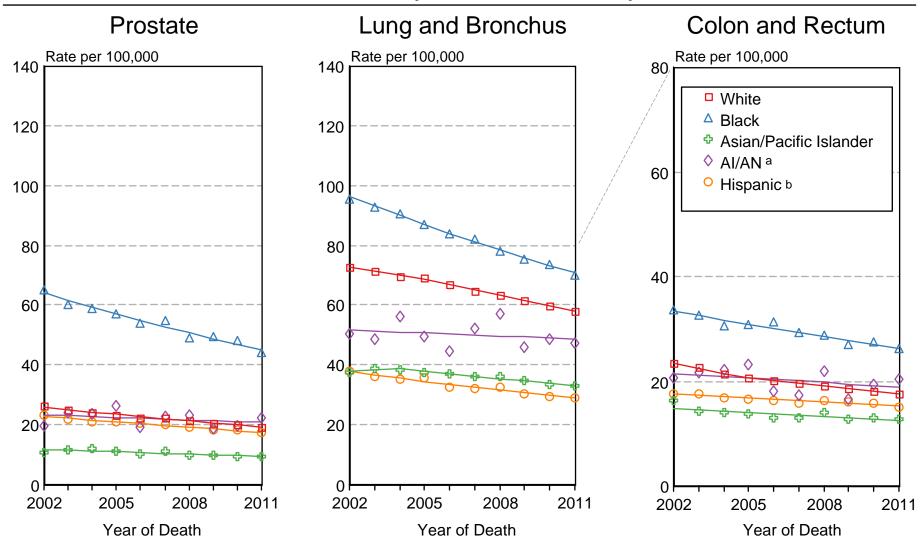

## US Mortality 2001-2010 Males by Race/Ethnicity

Source: US Mortality Files, National Center for Health Statistics, Centers for Disease Control and Prevention. Rates are age-adjusted to the 2000 US Std Population (19 age groups - Census P25-1103).

<sup>&</sup>lt;sup>a</sup> Regression lines are calculated using the Joinpoint Regression Program Version 4.1.0, April 2014, National Cancer Institute.

b Mortality rates for American Indian/Alaska Native (Al/AN) are based on the CHSDA(Contract Health Service Delivery Area) counties. Hispanic is not mutually exclusive from whites, blacks, Asian/Pacific Islanders, and American Indians/Alaska Natives.