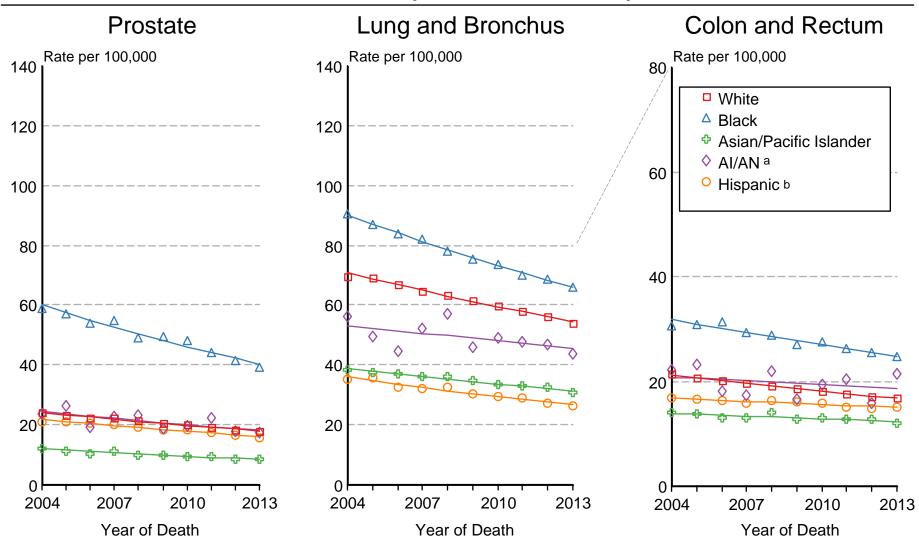

## US Mortality 2004-2013 Males by Race/Ethnicity

Source: US Mortality Files, National Center for Health Statistics, Centers for Disease Control and Prevention. Rates are age-adjusted to the 2000 US Std Population (19 age groups - Census P25-1103).

Regression lines are calculated using the Joinpoint Regression Program Version 4.3.0.0, April 2016, National Cancer Institute.

a Mortality rates for American Indian/Alaska Native (AI/AN) are based on the CHSDA(Contract Health Service Delivery Area) counties.

b Hispanic is not mutually exclusive from whites, blacks, Asian/Pacific Islanders, and American Indians/Alaska Natives.