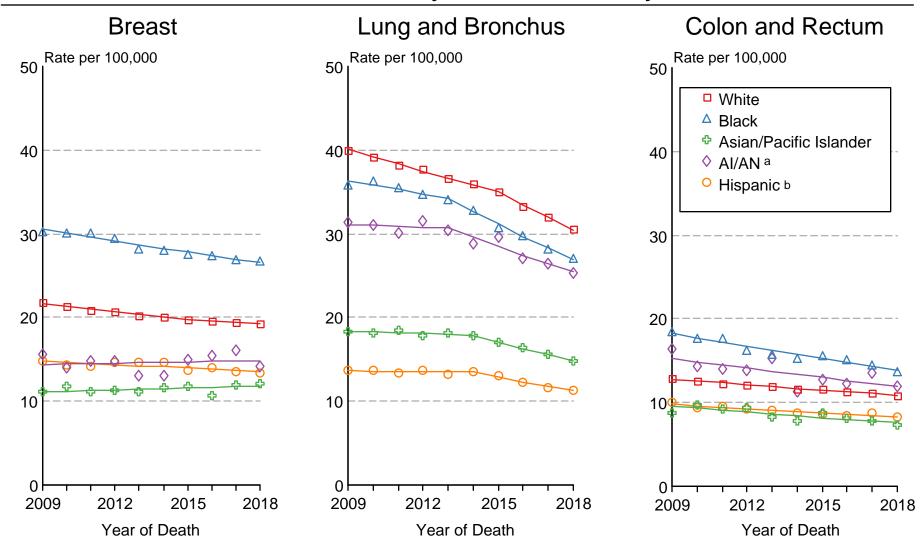

## US Mortality 2009-2018 Females by Race/Ethnicity

Source: US Mortality Files, National Center for Health Statistics, Centers for Disease Control and Prevention. Rates are age-adjusted to the 2000 US Std Population (19 age groups - Census P25-1103).

Regression lines are calculated using the Joinpoint Regression Program Version 4.9, March 2021, National Cancer Institute.

<sup>&</sup>lt;sup>a</sup> Mortality rates for American Indian/Alaska Native (Al/AN) are based on the CHSDA(Contract Health Service Delivery Area) counties.

b Hispanic is not mutually exclusive from whites, blacks, Asian/Pacific Islanders, and American Indians/Alaska Natives.