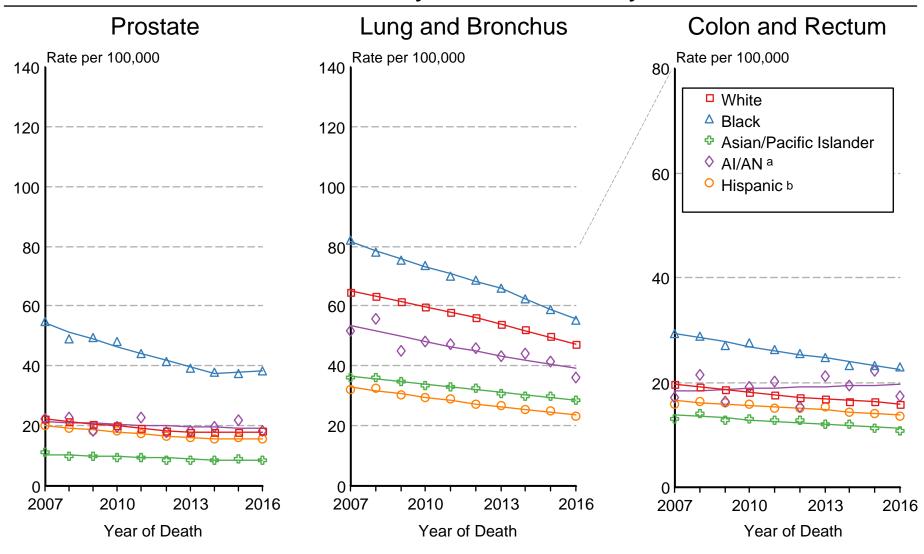

## US Mortality 2007-2016 Males by Race/Ethnicity

Source: US Mortality Files, National Center for Health Statistics, Centers for Disease Control and Prevention. Rates are age-adjusted to the 2000 US Std Population (19 age groups - Census P25-1103).

Regression lines are calculated using the Joinpoint Regression Program Version 4.7, February 2019, National Cancer Institute.

a Mortality rates for American Indian/Alaska Native (AI/AN) are based on the CHSDA(Contract Health Service Delivery Area) counties.

b Hispanic is not mutually exclusive from whites, blacks, Asian/Pacific Islanders, and American Indians/Alaska Natives.